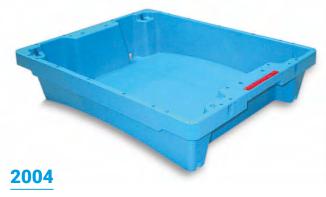

## STACK AND NEST FISH CONTAINER WITH DRAINAGE, WITHOUT SPILLWAY, CLOSED HANDLES

Ext. dimensions L.500; W.400; h.110 mm

Weight 1,035 kg
Capacity 10 liter
Color

Load capacity Up to 11 kg of fish

MaterialHDPEUnits per pallet280

## STACK AND NEST FISH CONTAINER WITH DRAINAGE, WITHOUT SPILLWAY, OPEN HANDLES

Ext. dimensions L.500; W.400; h.110 mm

Weight 1,030 kg
Capaciity 10 liter
Color

Load capacity Up to 11 kg of fish

MaterialHDPEUnits per pallet280

Internal dimensions (mm)

2005/1 WITHOUT DRAINAGE

44 www.congost.com