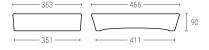

◆ The design of the bucket ensures that when it is stacked correctly, even in the hardest conditions, it is stable and safe during the transportation and logistics process.



It can be supplied with 16 of 10 mm drain holes.



## STACK AND NEST FISH CONTAINER WITH DRAINAGE, WITHOUT SPILLWAY, CLOSED HANDLES

Ext. dimensions L.500; W.400; h.110 mm

Weight 1,035 kg
Capacity 10 liter
Color

Load capacity Up to 11 kg of fish

MaterialHDPEUnits per pallet280

Internal dimensions (mm)



2004/1 WITHOUT DRAINAGE



## STACK AND NEST FISH CONTAINER WITH DRAINAGE, WITHOUT SPILLWAY, OPEN HANDLES

Ext. dimensions L.500; W.400; h.110 mm

Weight 1,030 kg
Capaciity 10 liter
Color

Load capacity Up to 11 kg of fish

MaterialHDPEUnits per pallet280

Internal dimensions (mm)



2005/1 WITHOUT DRAINAGE

44 www.congost.com