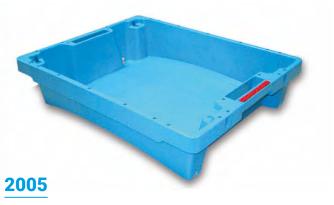

## STACK AND NEST FISH CONTAINER WITH DRAINAGE, WITHOUT SPILLWAY, OPEN HANDLES

Ext. dimensions L.500; W.400; h.110 mm

Weight 1,030 kg
Capaciity 10 liter
Color

Load capacity Up to 11 kg of fish

MaterialHDPEUnits per pallet280

Internal dimensions (mm)

2005/1 WITHOUT DRAINAGE

44 www.congost.com