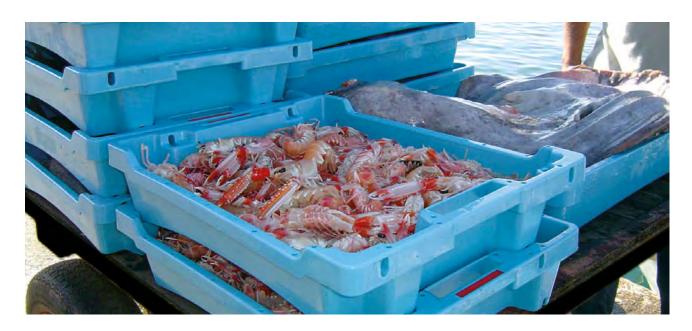

◆ The design of the bucket ensures that when it is stacked correctly, even in the hardest conditions, it is stable and safe during the transportation and logistics process.

It can be supplied with 16 of 10 mm drain holes.

## STACK AND NEST FISH CONTAINER WITH DRAINAGE, WITHOUT SPILLWAY, CLOSED HANDLES

Ext. dimensions L.500; W.400; h.110 mm

Weight 1,035 kg
Capacity 10 liter
Color

Load capacity Up to 11 kg of fish

MaterialHDPEUnits per pallet280

## STACK AND NEST FISH CONTAINER WITH DRAINAGE, WITHOUT SPILLWAY, OPEN HANDLES

Ext. dimensions L.500; W.400; h.110 mm

Weight 1,030 kg
Capaciity 10 liter
Color

Load capacity Up to 11 kg of fish

MaterialHDPEUnits per pallet280