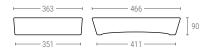

Internal dimensions (mm)

2004/1 WITHOUT DRAINAGE

Internal dimensions (mm)

2005/1 WITHOUT DRAINAGE

44 www.congost.com