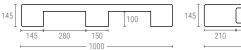

#### PALLET ECO C3 WITH 4 INTERNAL METAL REINFORCEMENTS

| Weight       | 16,6 kg |
|--------------|---------|
| Dynamic load | 1500 kg |
| Static load  | 5000 kg |
| Racking load | 1250 ka |

| _ |     |     |     |     |
|---|-----|-----|-----|-----|
| 5 |     |     |     | 100 |
| T | 210 | 315 | 150 | 4   |