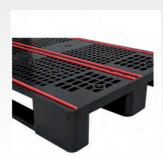

# » PALLET ECO C3

Pallet ECO C3 is made of recycled high-density polyethylene (HDPE), obtaining great resistance and durability.

The runners provide a safe and easy handling process with pallet trucks and forklifts.

Thanks to its monoblock structure, it is stable and easy to clean.