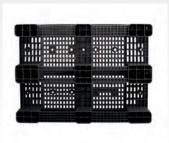

#### **PALLET ECO C1**

Support surface 3 runners Ext. dimensions L.1200, W.800, h.145 mm 11,6 kg Weight Color

Recycled HDPE Material Dynamic load up to 1000 kg Static load up to 4000 kg