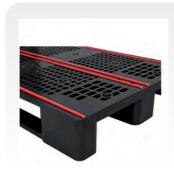

# » PALLET ECO C1

The runners provide a safe and easy handling process with pallet trucks and forklifts.

Thanks to its monoblock structure, it is stable and easy to clean.

Weight

Dynamic load

Racking load

Static load

**ECO C1-4R** 

PALLET ECO C1 WITH 4 INTERNAL

14,2 kg

up to 1500 kg

up to 5000 kg

up to 1250 kg

METAL REINFORCEMENTS