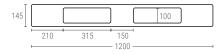

#### **PALLET ECO C1**

Support surface 3 runners Ext. dimensions L.1200, W.800, h.145 mm 11,6 kg Weight Color

Recycled HDPE Material Dynamic load up to 1000 kg Static load up to 4000 kg

### Internal dimensions(mm)

Possibility to insert 3 or 4 metal reinforcements for a major load capacity in rack up to 1250 kg.

Perforated surface to facilitate its cleaning.

Outer rims from 7 to 22 mm, upon request, to provide safe handling applications.