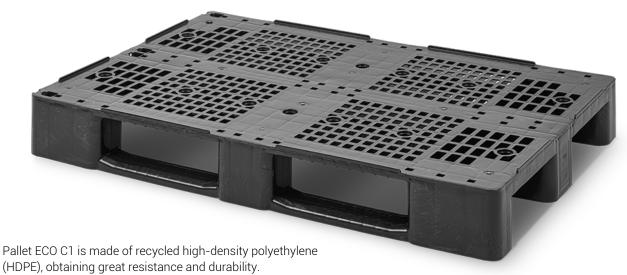

# » PALLET ECO C1

The runners provide a safe and easy handling process with pallet trucks and forklifts.

Thanks to its monoblock structure, it is stable and easy to clean.

Weight

Dynamic load

Racking load

Static load

#### **PALLET ECO C1**

Support surface 3 runners Ext. dimensions L.1200, W.800, h.145 mm 11,6 kg Weight Color

Recycled HDPE Material Dynamic load up to 1000 kg Static load up to 4000 kg