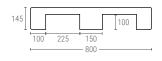

#### **PALLET ECO C1**

Support surface 3 runners Ext. dimensions L.1200, W.800, h.145 mm 11,6 kg Weight Color

Recycled HDPE Material Dynamic load up to 1000 kg Static load up to 4000 kg

### Internal dimensions(mm)

Possibility to insert 3 or 4 metal reinforcements for a major load capacity in rack up to 1250 kg.

Perforated surface to facilitate its cleaning.

Outer rims from 7 to 22 mm, upon request, to provide safe handling applications.