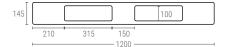

### PALLET C1

Support surface Ext. dimensions Weight Color Material Dynamic load Static load 3 runners L.1200, W.800, h.145 mm 11,6 kg HDPE up to 1000 kg up to 4000 kg

#### PALLET C1 WITH 3 INTERNAL METAL REINFORCEMENTS

 Weight
 13,5 kg

 Dynamic load
 1250 kg

 Static load
 5000 kg

 Racking load
 1000 kg

Internal dimensions (mm)

Can be provided with hot printed logo.