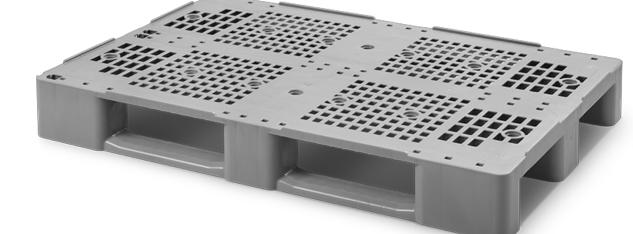

# » PALLET C1

Pallet C1 is made of food grade high-density polyethylene (HDPE), guaranteeing current sanitary requirements.

The runners provide a safe and easy handling process with pallet trucks and forklifts.

Thanks to its monoblock structure, it is stable and easy to clean. Resistant to temperatures from  $-40^{\circ}$ C to  $+70^{\circ}$ C.

### PALLET C1

Support surface Ext. dimensions Weight Color Material Dynamic load Static load 3 runners L.1200, W.800, h.145 mm 11,6 kg HDPE up to 1000 kg up to 4000 kg