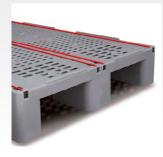

# » PALLET C1

Pallet C1 is made of food grade high-density polyethylene (HDPE), guaranteeing current sanitary requirements.

The runners provide a safe and easy handling process with pallet trucks and forklifts.

Thanks to its monoblock structure, it is stable and easy to clean. Resistant to temperatures from  $-40^{\circ}$ C to  $+70^{\circ}$ C.

### PALLET C1

Support surface Ext. dimensions Weight Color Material Dynamic load Static load 3 runners L.1200, W.800, h.145 mm 11,6 kg HDPE up to 1000 kg up to 4000 kg