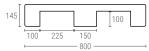

### PALLET C1

Support surface Ext. dimensions Weight Color Material Dynamic load Static load 3 runners L.1200, W.800, h.145 mm 11,6 kg HDPE up to 1000 kg up to 4000 kg

#### PALLET C1 WITH 3 INTERNAL METAL REINFORCEMENTS

 Weight
 13,5 kg

 Dynamic load
 1250 kg

 Static load
 5000 kg

 Racking load
 1000 kg

Internal dimensions (mm)

Can be provided with hot printed logo.