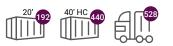

### PALLET C1

Support surface Ext. dimensions Weight Color Material Dynamic load Static load 3 runners L.1200, W.800, h.145 mm 11,6 kg HDPE up to 1000 kg up to 4000 kg