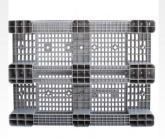

#### PALLET C1 WITH 3 INTERNAL METAL REINFORCEMENTS

 Weight
 13,5 kg

 Dynamic load
 1250 kg

 Static load
 5000 kg

 Racking load
 1000 kg

Internal dimensions (mm)

Can be provided with hot printed logo.

### C1-4R

#### PALLET C1 WITH 4 INTERNAL METAL REINFORCEMENTS

| Weight       | 14,2 kg |
|--------------|---------|
| Dynamic load | 1500 kg |
| Static load  | 5000 kg |
| Racking load | 1250 kg |

Possibility to insert 3 or 4 metal reinforcements for a major load capacity in rack up to 1250 kg.